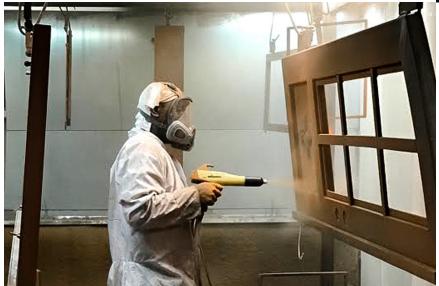

### **FINISHING**

Our products undergo a multi-step finishing process, including a powder-coated paint that can withstand most exterior elements. We offer multiple finish options such as oil-rubbed bronze, wood stain, and other custom colors.

### **CUSTOMIZATION**

We take pride in our products & services. Our steel frames have a powder-coated finish that is then baked on for the longest-lasting finish on the market.