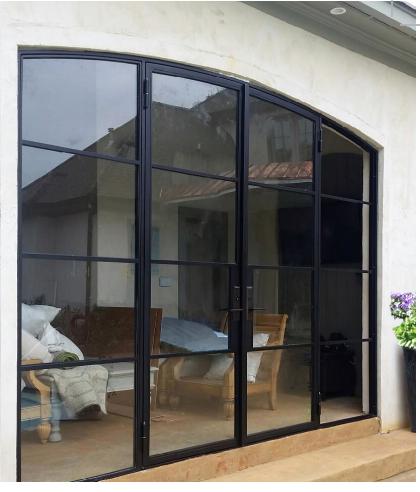

# All Atlas Glass & Screen-Rooms, are equipped with a custom designed Iron Entry Door, made in the USA.

"Superb customer service. Even though I live hours from the company's corporate office and production facility, not once did a Rep complain about distance when it was necessary for one to return to my home to resolve a minor issue. Mr. \*\*\*\*\*\*, in particular, was very kind, professional, and a very good teacher." - Kentrell L.

#### **ELEGANT DOORS**

Our Euroline designed doors are a beautiful and secure feature to any home. They give a modern contemporary look that goes along with our Atlas glass rooms to bring in the maximum amount of light while allowing you to enjoy the view from the comfort of your home.