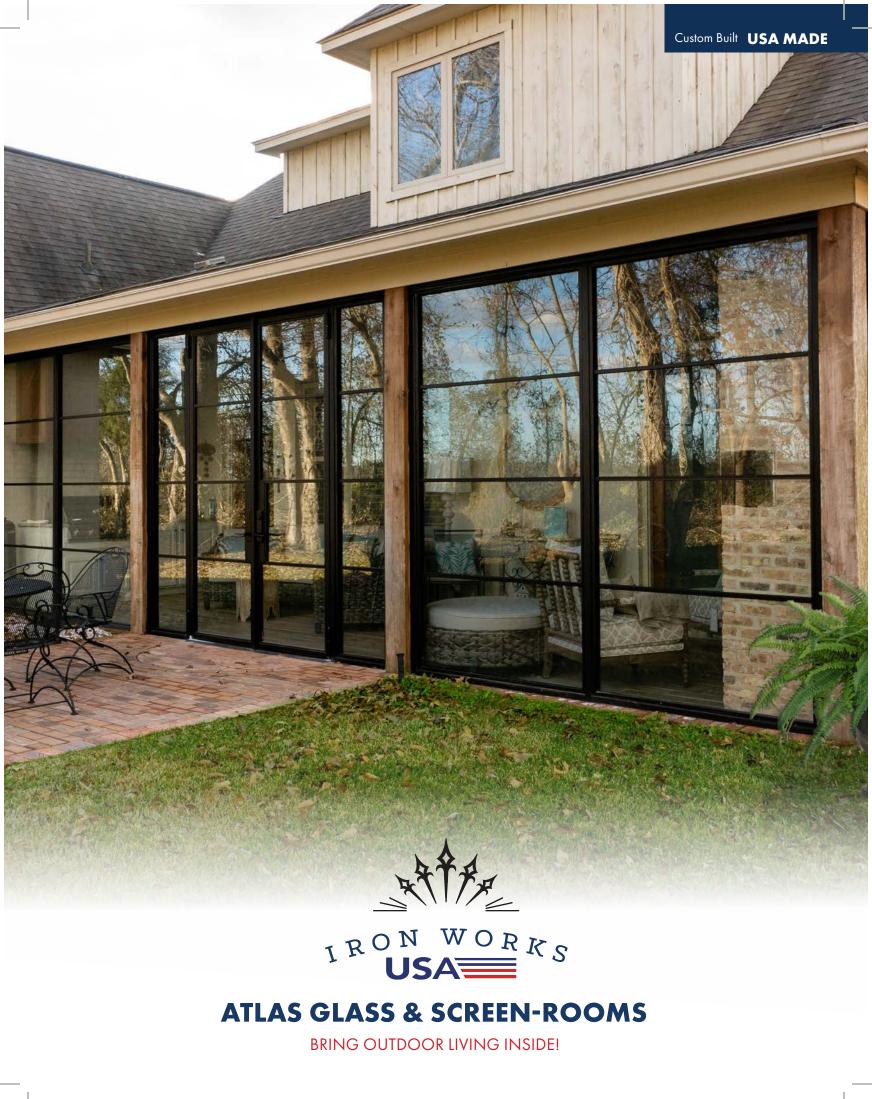

## **CREATE A NEW DIMENSION**

#### Experience Breathtaking views with an Atlas Sun & Screen-Room from Iron Works USA

Enjoy the beauty of a meticulous manicured backyard garden, pool, or lake view. Create a new dimension to your back porch, and enjoy the view while adding a custom-designed living space full of natural sunlight.

# Why Atlas Sun-rooms?

We are Sun-Room & Screen-Rooms experts. We offer the only hurricane-rated- all-steel, welded 2"x3 " framing on the market. Unlike vinyl or aluminum screen-rooms, we offer a lifetime structural warranty.