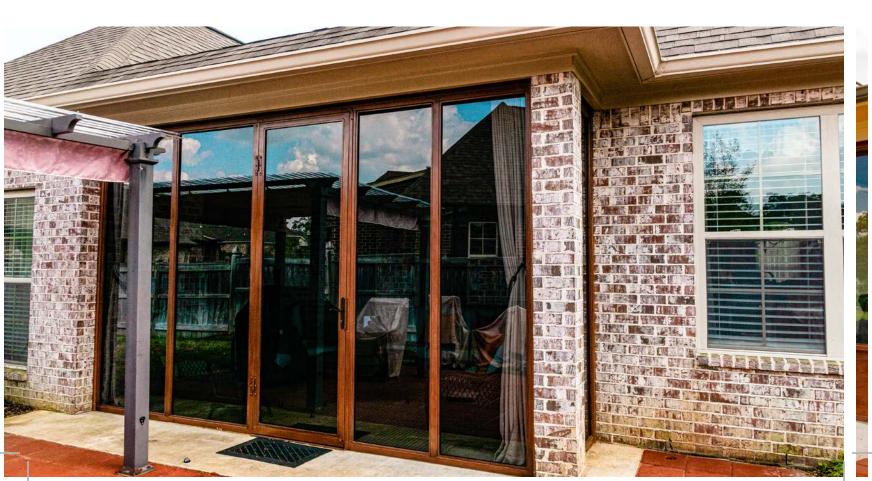

# All Atlas Glass & Screen-Rooms, are equipped with a custom designed Iron Entry Door, made in the USA.

"Superb customer service. Even though I live hours from the company's corporate office and production facility, not once did a Rep complain about distance when it was necessary for one to return to my home to resolve a minor issue. Mr. \*\*\*\*\*\*, in particular, was very kind, professional, and a very good teacher." - Kentrell L.

### Do you want to know the quality of a structure? Simply look at the quality of our doors.

- Emtek Hardware
- Welded- 800lb Raised Hinges
- 2"x5" Steel Frames
- Pet Doors

- Powder-coated baked on finish
- Custom threshold ADA Available
- Wood Grain finish available
- Level II Security upgrade available