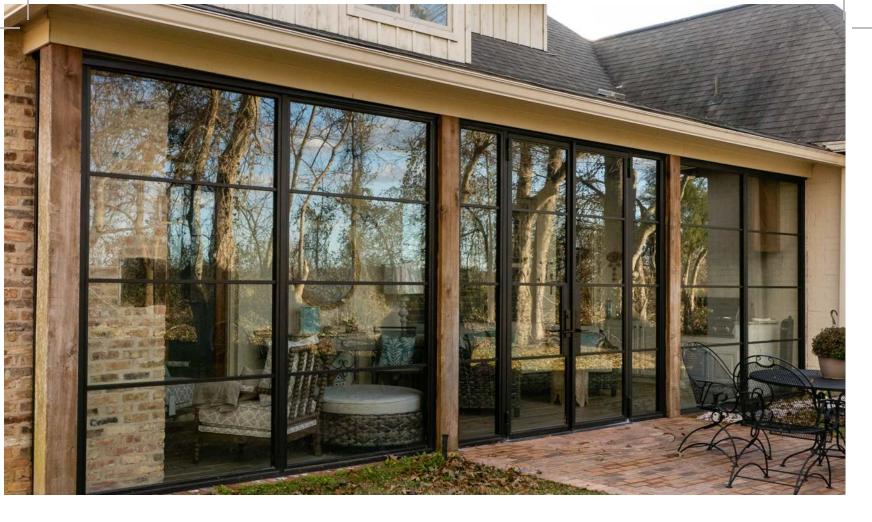

# Looking for a Contemporary & Modern Glass-Room?

Our Euroline glass walls allow you to enjoy the outdoors without letting the uncomfortable elements of mother nature in!

Regardless of the weather conditions, you will enjoy the view of a beautifully landscaped yard or a breathtaking view of the lake!

#### **ELEGANT DOORS**

Our Euroline designed doors are a beautiful and secure feature to any home. They give a modern contemporary look that goes along with our Atlas glass rooms to bring in the maximum amount of light while allowing you to enjoy the view from the comfort of your home.