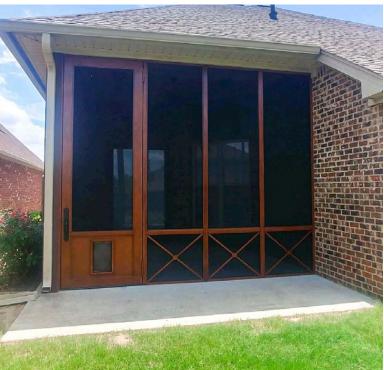

# SCREEN-ROOMS

An all-steel construction built to give your home a delightful compliment while having a refreshing space that is fun and enjoyable.

#### **Features**

Fully welded frames custom designed to your home, and proudly made in the USA, with a lifetime structural warranty. Pet doors available in three options to accommodate any loving fluff ball. Purely, designed to last forever vs wood, and other alternatives.

Stainless steel screens that are both pet and cut-proof for ultimate protection and durability. Available in multiple color options

We fully surround and enclose our screenrooms using your usable square footage.

### Luxurious Appeal

Enjoy your home with a space in custom steel designed to merge reliability and functionality. Giving you a confident and elegant structure. A classic look that will forever be timeless.