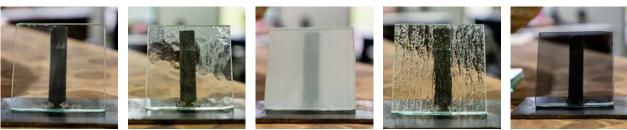

#### Clear

**Glass options** 

Frost

Rain

Tinted

#### **Glass options**

Clear

Bubble

from. Making your product unique & custom.

Tinted Relax and enjoy the outdoors in your secure iron enclosure, with your choice of stainless steel screen or impact resistant glass.

Screen options

We offer impact-resistant glass, in a wide range of options to choose

Glass options

**Panel options** 