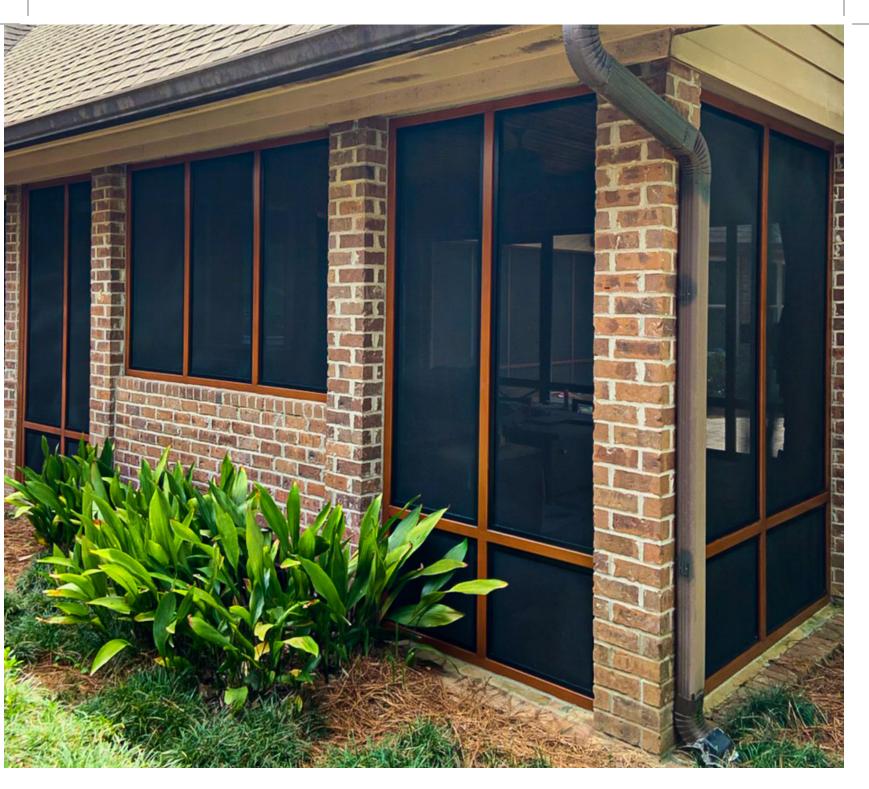

# SCREEN-ROOMS

An all-steel construction built to give your home a delightful compliment while having a refreshing space that is fun and enjoyable.

#### **Features**

Fully welded frames custom designed to your home, and proudly made in the USA, with a lifetime structural warranty. Pet doors available in three options to accommodate any loving fluff ball. Purely, designed to last forever vs wood, and other alternatives.

Stainless steel screens that are both pet and cut-proof for ultimate protection and durability. Available in multiple color options

We fully surround and enclose our screenrooms using your usable square footage.

### Luxurious Appeal

Enjoy your home with a space in custom steel designed to merge reliability and functionality. Giving you a confident and elegant structure. A classic look that will forever be timeless.